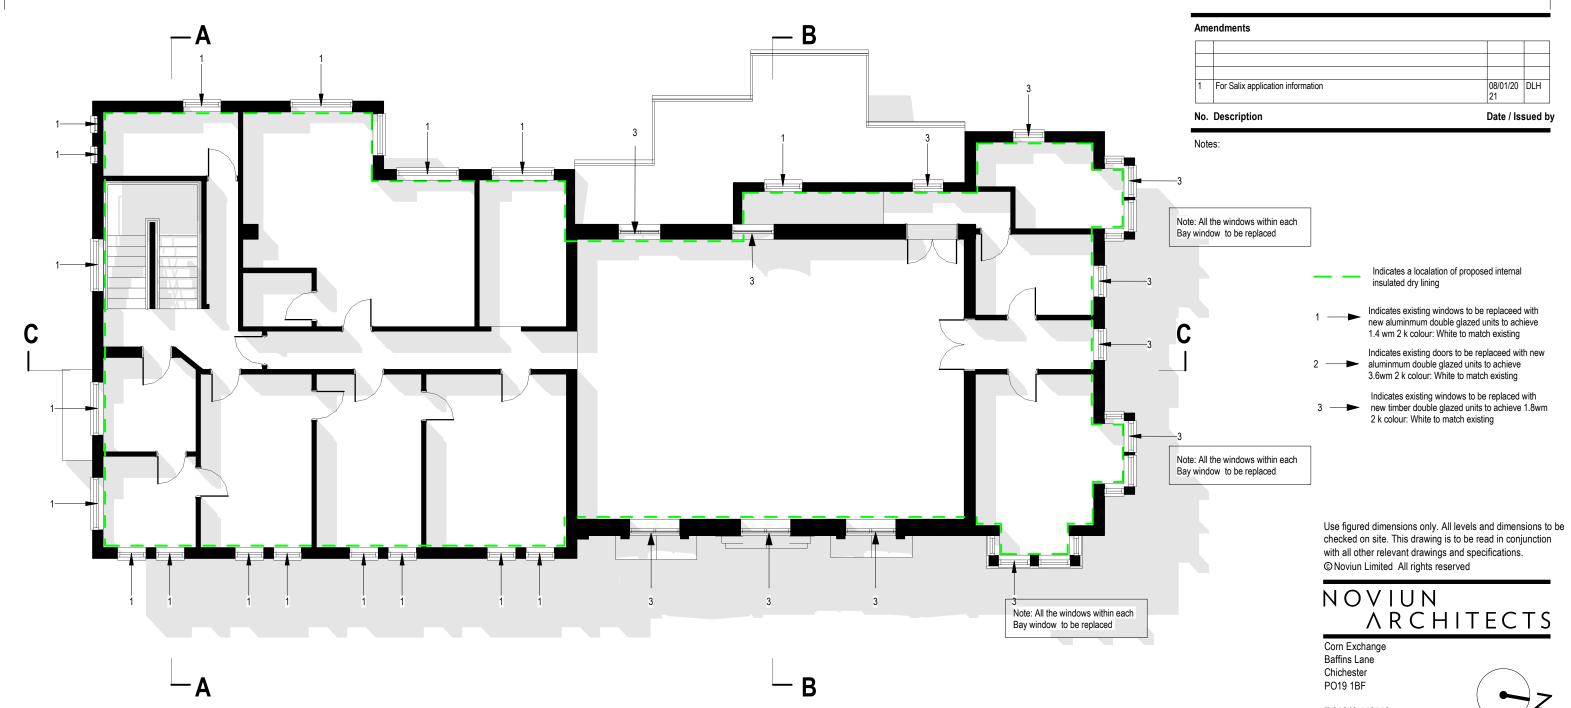

## Internal insulated dry lining system,

Ecotherm Ecoliner insulated plasterboard mechanically fixed on firrings to internal face existing external walls. Taped and filled joints, sanded and painted to client's requirements, lining to acheive u-value 0.36wm 2 k

## Windows

Existing windows to be removed and replaced with new sliding sash conservation units fully sealed and with high spec gas filled double glazing.

Aluminum Comar 5P.i or similar windows to achieve u-value 1.4 wm 2 k. to be screw fixed to existing fabric, sealed with mastic seals to create airtight junction. Cill to be replaced strapped

Scale 1 to 100 down to existing fabric and decorated to match existing. Non regular shaped specialist windows to grand hall to be replaced with like, to achieve u-value1.8 wm 2 k

T 01243 558750 info@noviun.com www.noviun.com